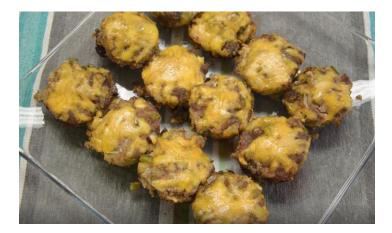

## **Cheeseburger Mini Meatloaves**

## Ingredients

1 lb. extra-lean ground beef
1 cup onion, finely chopped
1/2 cup green bell pepper, finely chopped
2 egg whites
1/4 cup whole-wheat panko
breadcrumbs
3 tbsp. ketchup
2 tsp. yellow mustard
1 tsp. garlic powder
1 tsp. onion powder
1/2 tsp. salt
1/4 tsp. black pepper

3/4 cup shredded reduced-fat cheddar cheese Optional toppings: additional ketchup, additional yellow mustard, dill pickle chips

## Directions

- 1. Preheat oven to 375 degrees. Spray a 12-cup muffin pan with nonstick spray.
- 2. In a large bowl, mix all ingredients *except* cheese. Evenly fill muffin pan
- 3. Bake until firm with lightly browned edges, about 35 minutes.
- 4. Sprinkle with cheese. Bake until melted