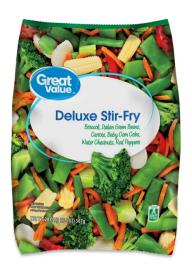

## Ingredients

- 1 pkg (20oz) Frozen Deluxe Stir-fry Vegetables
- 1 cup Water
- 1 cup Instant Brown Rice
- 1 pkg (12oz) Frozen Cooked Shrimp, develoed, tail-off
- 2 tbsp Sesame Sauce, (P.F. Chang's)
- 1 tbsp Soy Sauce Reduced Sodium
- 1 tbsp Chile Garlic Sauce, (Lee Kum Kee)
- 1 tbsp Extra Virgin Olive Oil
- 1 tsp Corn Starch
- 1/2 tsp Cilantro Leaves, seasoning
- 1/2 tsp Onion Powder
- 1/4 tsp Ground Ginger, seasoning