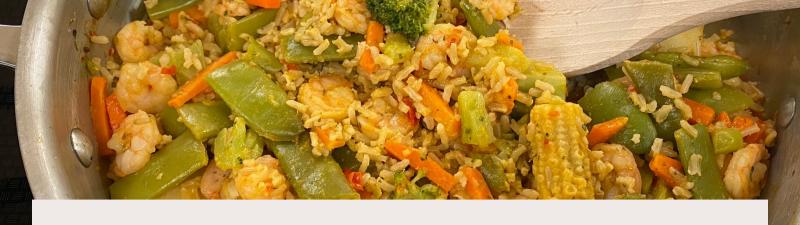

## Shrimp Stir-fry Skillet

SERVING: 6 YIELD: 1 CUP

PREP TIME: 5 MIN TOTAL TIME: 30 MIN

## Directions

- 1. Add cooking oil spray to a large skillet over medium-high heat. Add frozen vegetables. Cook for about 2-4 minutes.
- 2. Using a small pot, bring 1 cup water to boil. Add 1 cup instant rice, stir, and reduce to medium heat. Cover and cook 5 minutes. After cook time, remove from heat, stir, and let sit for 5 minutes.
- 3. Add frozen shrimp to large skillet. Stir and cook 6-8 minutes.
- 4. In a small container, combine sesame sauce, soy sauce, chile garlic sauce, oil, cornstarch, and seasonings.
- 5. Add sauce mixture and cooked rice to large skillet. Stir and cover. Simmer on medium heat for 5 minutes. Enjoy!