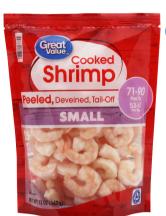

## Ingredients

- 1 pkg (20oz) Frozen Deluxe Stir-fry Vegetables
- 1 cup Water
- 1 cup Instant Brown Rice
- 1 pkg (12oz) Frozen Cooked Shrimp, develoed, tail-off
- 2 tbsp Sesame Sauce, (P.F. Chang's)
- 1 tbsp Soy Sauce Reduced Sodium
- 1 tbsp Chile Garlic Sauce, (Lee Kum Kee)
- 1 tbsp Extra Virgin Olive Oil
- 1 tsp Corn Starch
- 1/2 tsp Cilantro Leaves, seasoning
- 1/2 tsp Onion Powder
- 1/4 tsp Ground Ginger, seasoning